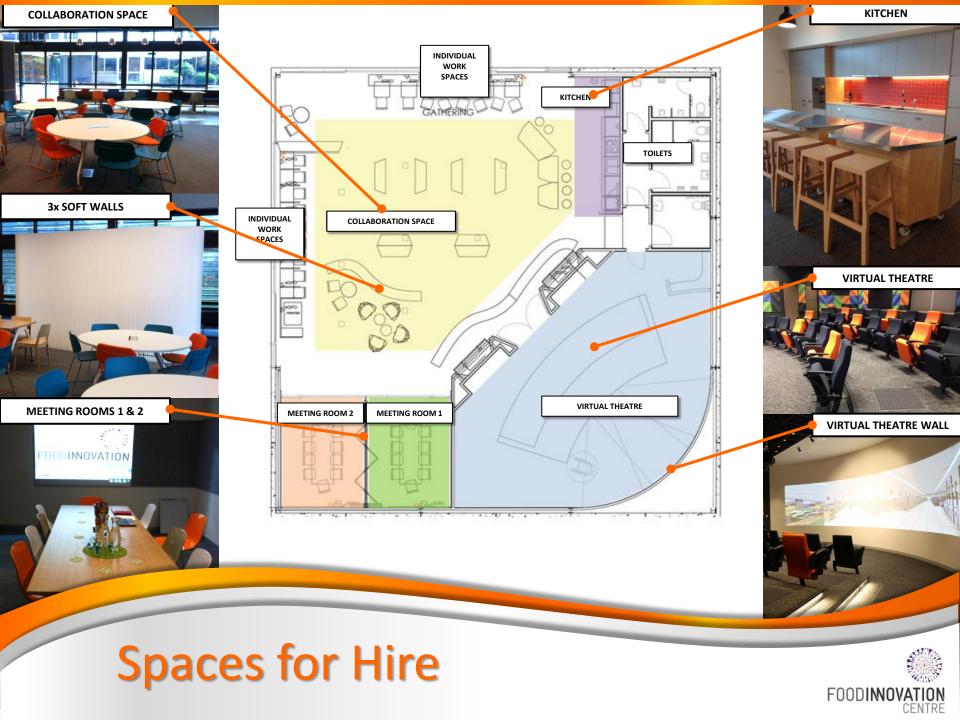

# Room Options & Rates (excluding GST)

| Individual rooms                             | Capacity                           | Half Day (up to 4 hours) | Full Day (9am - 5pm) |
|----------------------------------------------|------------------------------------|--------------------------|----------------------|
| Virtual Theatre (General Presentation)       | 25                                 | \$620                    | \$1,160              |
| Virtual Theatre (Virtual Store Presentation) | 25                                 | \$680                    | \$1,280              |
| Collaboration Space                          | Cabaret Style 60<br>Theatre Style* | \$600                    | \$1,120              |
| Kitchen                                      | 10                                 | \$440                    | \$800                |
| Meeting Room 1 or 2                          | 8                                  | \$140                    | \$240                |
| Individual Working Spaces                    | 8                                  | \$112                    | \$208                |
| Combinations                                 |                                    |                          |                      |
| Meeting Rooms Combined                       | 14-16                              | \$320                    | \$600                |
| All spaces (excluding Virtual Theatre)       | 60*                                | \$600                    | \$1,120              |

<sup>\*</sup>The Collaboration Space setup has the option of Theatre Style. Please contact us to discuss seating requirements.